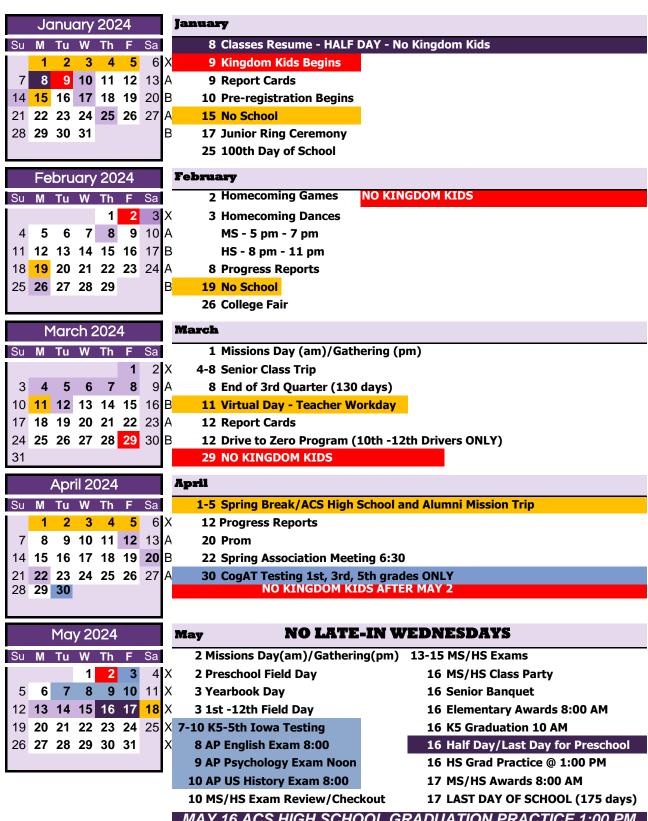

## 2023 - 2024 Anderson Christian School Calendar

Revised: 11-23

| August 2023                                                        | August NO LATE-IN V                                               | WEDNESDAYS                         |
|--------------------------------------------------------------------|-------------------------------------------------------------------|------------------------------------|
| Su M Tu W Th F Sa                                                  | 7 Lead Teachers Return                                            | 14 First Day of School - HALF Day  |
| 1 2 3 4 5                                                          | 8-11 Teachers InService 9-3                                       | 15 6th-12th Summer reading tests   |
| 6 <b>7 8 9 10 11</b> 12                                            | 8 Meet the Teacher K5 @ 5:00                                      | 16-18 MS/HS Retreat                |
| 13 <b>14 15 16 17 18</b> 19                                        | 8 Meet the Teacher 12th @ 5:30                                    | 18 1st-5th Summer Reading Due      |
| 20 <b>21 22 23 24 25 2</b> 6                                       | 10 Meet the Teacher K3 - K4 @ 5:00                                | 21 Kingdom Kids BEGINS             |
| 27 28 29 30 31                                                     | 10 Meet the Teacher 1 - 5 @ 5:30                                  | 23-25 Senior Retreat               |
|                                                                    | 10 Meet the Teacher 6th @ 6:00                                    | 26 Back to School Bash             |
|                                                                    | 10 Meet the Teacher 7 - 11 @ 6:30                                 |                                    |
| September 2023                                                     | September                                                         |                                    |
| Su M Tu W Th F Sa                                                  | 4 No School                                                       | 13 Progress Reports                |
| 1 2                                                                | 5 K3, K4, K5 Pictures                                             | 25 Beta Club Induction @ 6:30      |
| 3 4 5 6 7 8 9                                                      | 6 Senior Pictures                                                 | 27 See You at the Pole             |
| 10 <b>11 12 13 14 15</b> 16                                        |                                                                   |                                    |
| 17 <b>18 19 20 21 22</b> 23                                        |                                                                   |                                    |
| 24 <b>25 26 27 28 29</b> 30 E                                      | 13 Grandparents' Day                                              |                                    |
|                                                                    |                                                                   |                                    |
| October 2022                                                       | October                                                           |                                    |
| Su M Tu W Th F Sa                                                  | 9-13 National School Lunch Week                                   | 17 Report Cards                    |
| 1 2 3 4 5 6 7                                                      | •                                                                 | 18 Live Free Parent Meeting @6:30  |
| 8 <b>9 10 11 12 13</b> 14 E                                        |                                                                   | 23-27 Live Free Abstinence Classes |
| 15 16 17 18 19 20 21 A                                             | <b></b>                                                           | 30 Fall Association Meeting@ 6:30  |
| 22 <b>23 24 25 26 27</b> 28 E                                      |                                                                   | n) Fall Festival following meeting |
| 29 30 31                                                           | 13 End of 1st Quarter (44 days)  16 Virtual Day - Teacher Workday |                                    |
|                                                                    |                                                                   |                                    |
| November 2023                                                      | November                                                          |                                    |
| Su M Tu W Th F Sa 1 2 3 4 A                                        | 6 Drive to Zero Program (10th-12th                                | a Drivers ONLV)                    |
| 5 6 7 8 9 10 11 E                                                  |                                                                   | DIVERS CITET /                     |
| 12 <b>13 14 15 16 17</b> 18 A                                      |                                                                   |                                    |
| 19 <b>20 21 22 23 24</b> 25                                        |                                                                   |                                    |
|                                                                    | 20-24 No School - Thanksgiving Break                              |                                    |
|                                                                    |                                                                   | <del></del>                        |
| December 2023                                                      | December NO LATE-IN V                                             | WEDNESDAYS                         |
| Su M Tu W Th F Sa                                                  | 6 Missions Day(am)MS/HS Christm                                   | as Party & Gathering(pm)           |
| I                                                                  | 11 Christmas Program @ 6:30                                       |                                    |
| 1 2                                                                |                                                                   |                                    |
| 3 <b>4 5 6 7 8</b> 9                                               | 15 Kingdom Kids Ends until January                                | 9                                  |
| 3 <b>4 5 6 7 8</b> 9 <b>)</b> 10 <b>11 12 13 14 15 16 )</b>        | 15 Kingdom Kids Ends until January 15-16 Dramatic Lions Play      |                                    |
| 3 <b>4 5 6 7 8</b> 9 <b>)</b> 10 <b>11 12 13 14 15</b> 16 <b>)</b> | 15 Kingdom Kids Ends until January                                | r (87 days)                        |

MAY 16 ACS HIGH SCHOOL GRADUATION PRACTICE 1:00 PM
MAY 17 ACS HIGH SCHOOL GRADUATION AT 1:00 PM
REPORT CARDS WILL RUN THE WEEK OF JUNE 1