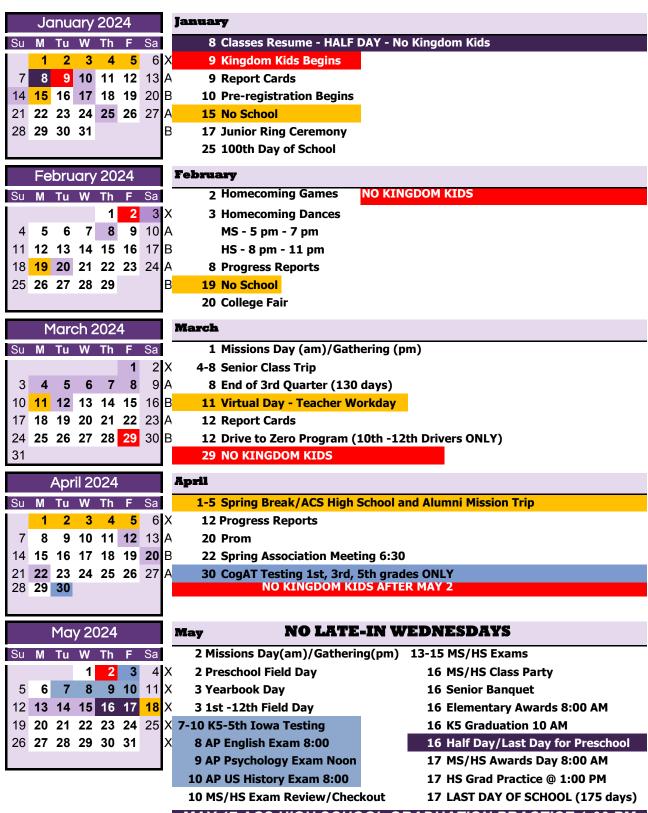

MAY 17 ACS HIGH SCHOOL GRADUATION PRACTICE 1:00 PM
MAY 18 ACS HIGH SCHOOL GRADUATION AT 11:00 AM
REPORT CARDS WILL RUN THE WEEK OF JUNE 1