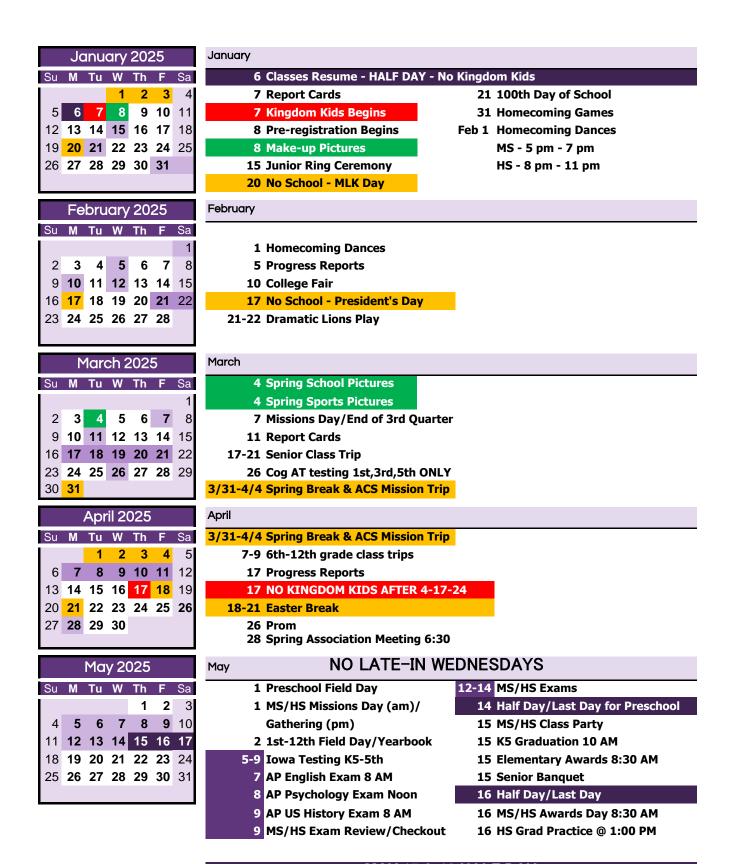

## 2024 - 2025 Anderson Christian School

|                                             | Revised 4-24                                                   |
|---------------------------------------------|----------------------------------------------------------------|
| July/August 2024                            | August NO LATE-IN WEDNESDAYS                                   |
| Su <b>M Tu W Th F</b> Sa                    | July 30 SENIOR PICTURES 11 AM 8 Meet the Teacher 7 - 11 @ 6:30 |
| 28 <b>29 30 31 1 2</b> 3                    | 5 Lead Teachers Return 12 First Day of School - HALF Day       |
| 4 <b>5 6 7 8 9</b> 10                       | 6-9 Teachers InService 9-3 13 6th-12th Summer Reading Tests    |
| 11 <b>12 13 14 15 16</b> 17                 | 6 Meet the Teacher K5 @5:00 11-14 Senior Retreat               |
| 18 19 20 21 22 23 24                        | 6 Meet the Teacher 12th @5:30 14-16 MS/HS Retreat              |
| 25 <b>26 27 28 29 30</b> 31                 | 8 Meet the Teacher K3,K4 @ 5:00 16 1st-5th Summer Reading Due  |
|                                             | 8 Meet the Teacher 1 - 5 @ 5:30 19 Kingdom Kids BEGINS         |
|                                             | 8 Meet the Teacher 6th @ 6:00 24 Back to School Bash           |
| September 2024                              | September                                                      |
| Su <b>M Tu W Th F</b> Sa                    | 2 No School - Labor Day                                        |
| 1 2 3 4 5 6 7                               | 6 School Picture Day                                           |
| 8 <b>9 10 11 12 13</b> 14                   | 6 Fall Sports Pictures After School                            |
| 15 <b>16 17 18 19 20</b> 21                 | 11 Grandparents' Day                                           |
| 22 <b>23 24 25 26 27</b> 28                 | 11 Progress Reports                                            |
| 29 <b>30</b>                                | 24 Beta Club Induction @ 6:30                                  |
|                                             | 25 See You at the Pole                                         |
| October 2024                                | October                                                        |
| Su <b>M Tu W Th F</b> Sa                    | 7-11 Parent/Teacher Conferences                                |
| 1 2 3 4 5                                   | 11 Missions Day (am)/Gathering (pm)                            |
| 6 <b>7 8 9 10 11</b> 12                     | 15 Report Cards                                                |
| 13 <b>14 15 16 17 18</b> 19                 | 15 ACT                                                         |
| 20 <b>21 22 23 24 25</b> 26                 | 17 PSAT/SAT                                                    |
| 27 28 29 30 31                              | 22 Fall Association Meeting@ 6:30 in Chapel Room               |
|                                             | Fall Festival following meeting                                |
| November 2024                               | November                                                       |
| Su <b>M Tu W Th F</b> Sa                    | 4 and 5 Virtual Day - Election Day                             |
| 1 2                                         | 12 Progress Reports                                            |
| 3 4 5 6 7 8 9                               | 16 Christmas Picture Fundraiser 9:00 AM                        |
| 10 11 12 13 14 15 16                        | 16 Winter Sports Pictures after Fundraiser                     |
| 17 <b>18 19 20 21 22</b> 23                 | 22 No Kingdom Kids                                             |
| 24 <b>25 26 27 28 29</b> 30                 | 25-29 No school - Thanksgiving Break                           |
|                                             |                                                                |
| December 2024                               | December NO LATE-IN WEDNESDAYS                                 |
| Su M Tu W Th F Sa                           | 4 Missions Day (am)/MS/HS Christmas Party & Gathering (pm)     |
| 1 2 3 4 5 6 7                               | 9 Christmas Program @ 6:30                                     |
| 8 9 10 11 12 13 14                          | 13 No Kingdom Kids until January 7                             |
| 15 <b>16 17 18 19 20</b> 21                 | 17-20 MS/HS Exams/End of 2nd Quarter                           |
| 22 <b>23 24 25 26 27</b> 28 29 <b>30 31</b> | 20 Preschool Program 9:00 AM/ Dismissal following program      |
| 29 30 31                                    |                                                                |

**NO SCHOOL DECEMBER 23 TO JANUARY 3** 

MAY 15 & 16 HALF DAY

MAY 17 ACS HIGH SCHOOL GRADUATION AT 11:00 AM

REPORT CARDS WILL RUN THE WEEK OF JUNE 1